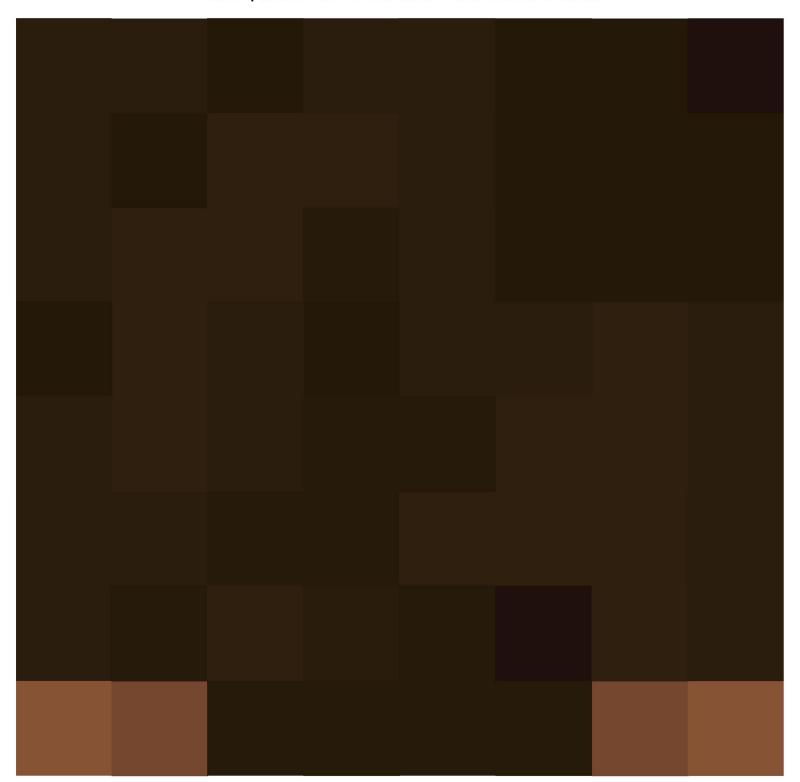

## MINECRAFT STEUE HEAD TEMPLATE, BACK

Use this as a guide for creating your own Minecraft Steve Head.

Cut 2"x2" pieces of cardstock for each color you use.

Glue pieces on a 16"x16" cardboard box.

www.madebyaprincessparties.com