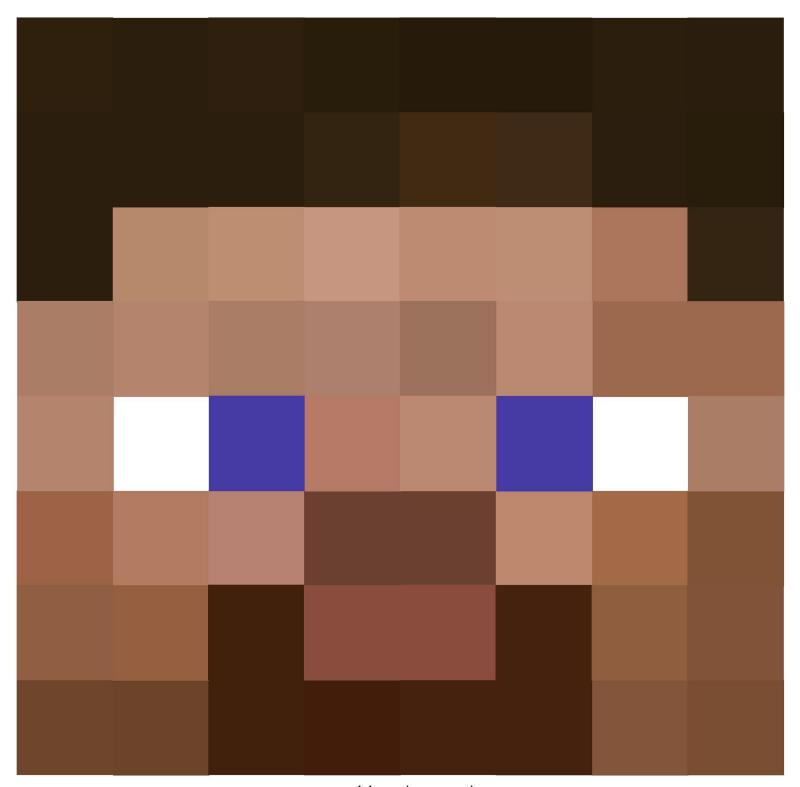

## MINECRAFT STEUE HEAD TEMPLATE, FACE

Use this as a guide for creating your own Minecraft Steve Head.

Cut 2"x2" pieces of cardstock for each color you use.

Glue pieces on a 16"x16" cardboard box.

www.madebyaprincessparties.com