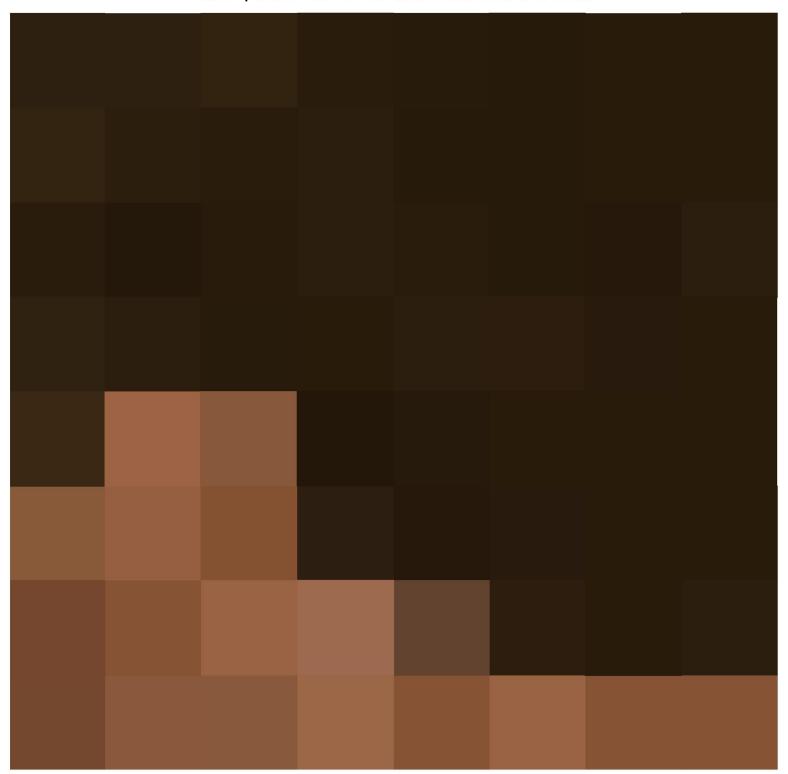

## MINECRAFT STEUE HEAD TEMPLATE: SIDE 2

MADE BY A FILE STATE OF THE STA

Use this as a guide for creating your own Minecraft Steve Head.

Cut 2"x2" pieces of cardstock for each color you use.

Glue pieces on a 16"x16" cardboard box.

www.madebyaprincessparties.com