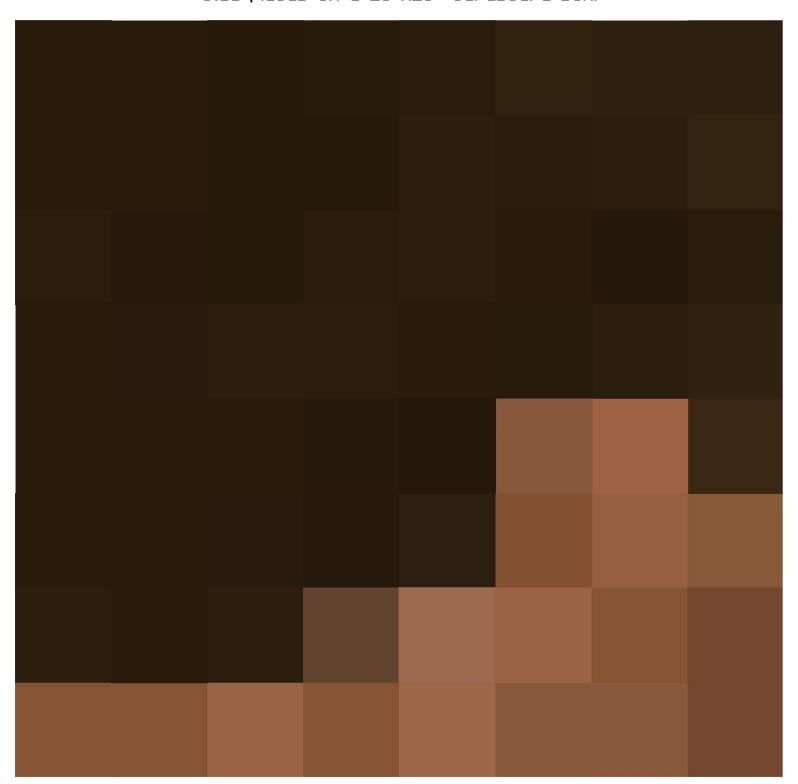

## MINECRAFT STEUE HEAD TEMPLATE: SIDE 1

MADE BY A PARTIES IN STYLE

Use this as a guide for creating your own Minecraft Steve Head.

Cut 2"x2" pieces of cardstock for each color you use.

Glue pieces on a 16"x16" cardboard box.

www.madebyaprincessparties.com